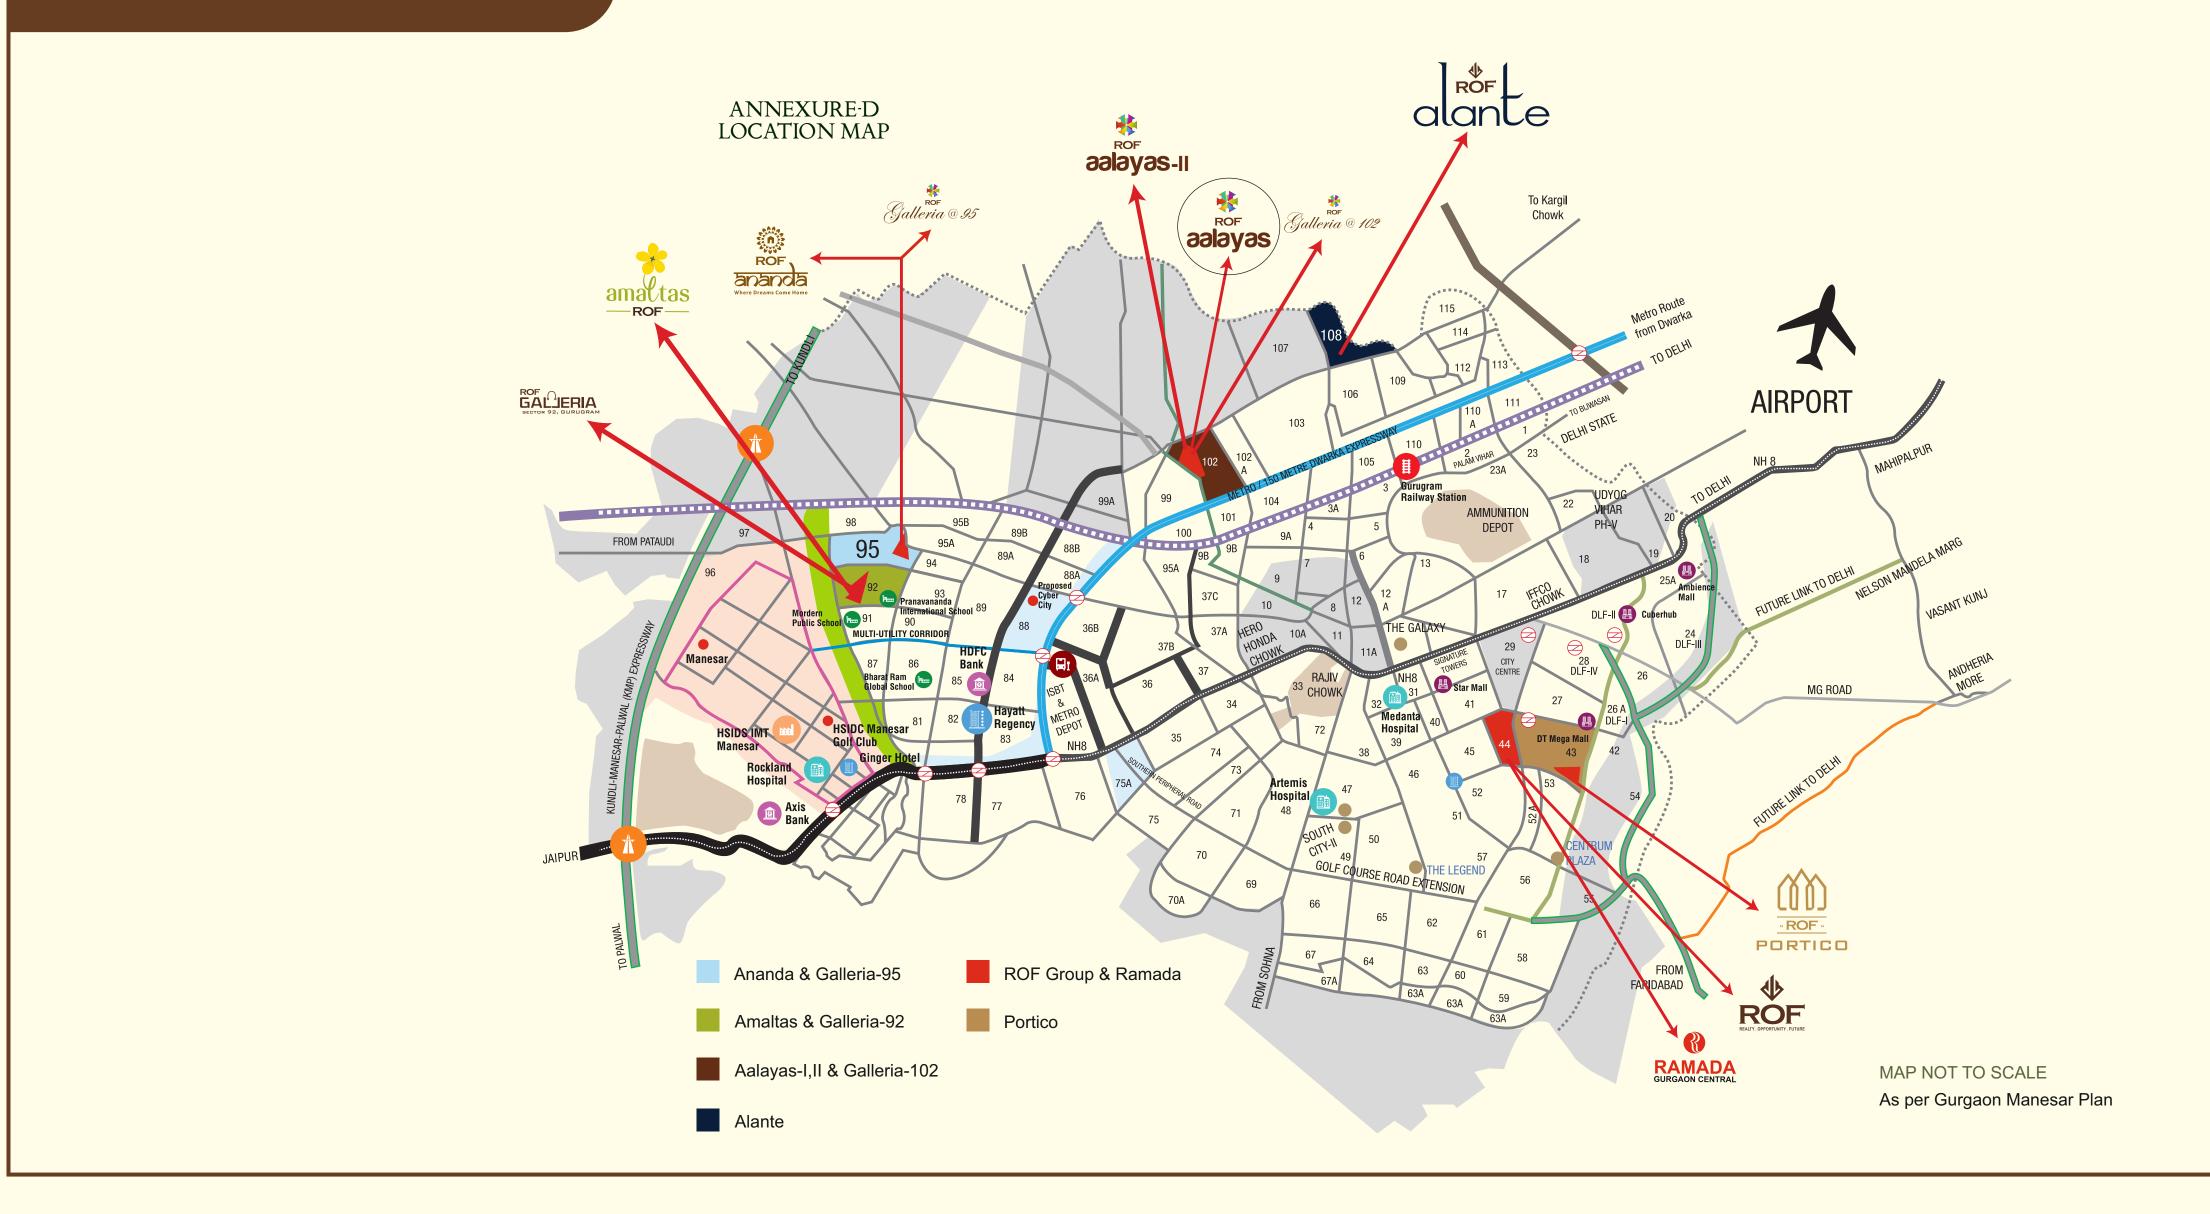

| 24 hours security with Gated access                                                                |





# OPEN GYM

Transform your body & mind cost-free at the open Gym.





Dedicated & secure play areas to keep your kids happy and growing.



Unleash your potential at our dedicated badminton court to keep yourself fit & active.





Start your day with a refreshing session of yoga surrounded by lush green gardens.





### CCTV SURVEILLANCE

Ensure the security of your dear ones.



# CENTRAL PARK

Experience nature's generous beauty at the lush green central park.

# SHOP DAILY NEEDS

All your daily needs are now within walking distance.



# JOGGING TRACKS

Start your days with refreshing Jogging Session.











#### SPECIFICATIONS



### SITE PLAN



#### LOCATION MAP





### VISIT US -

# AND EXPLORE NEW POSSIBILITIES FOR YOUR FUTURE.