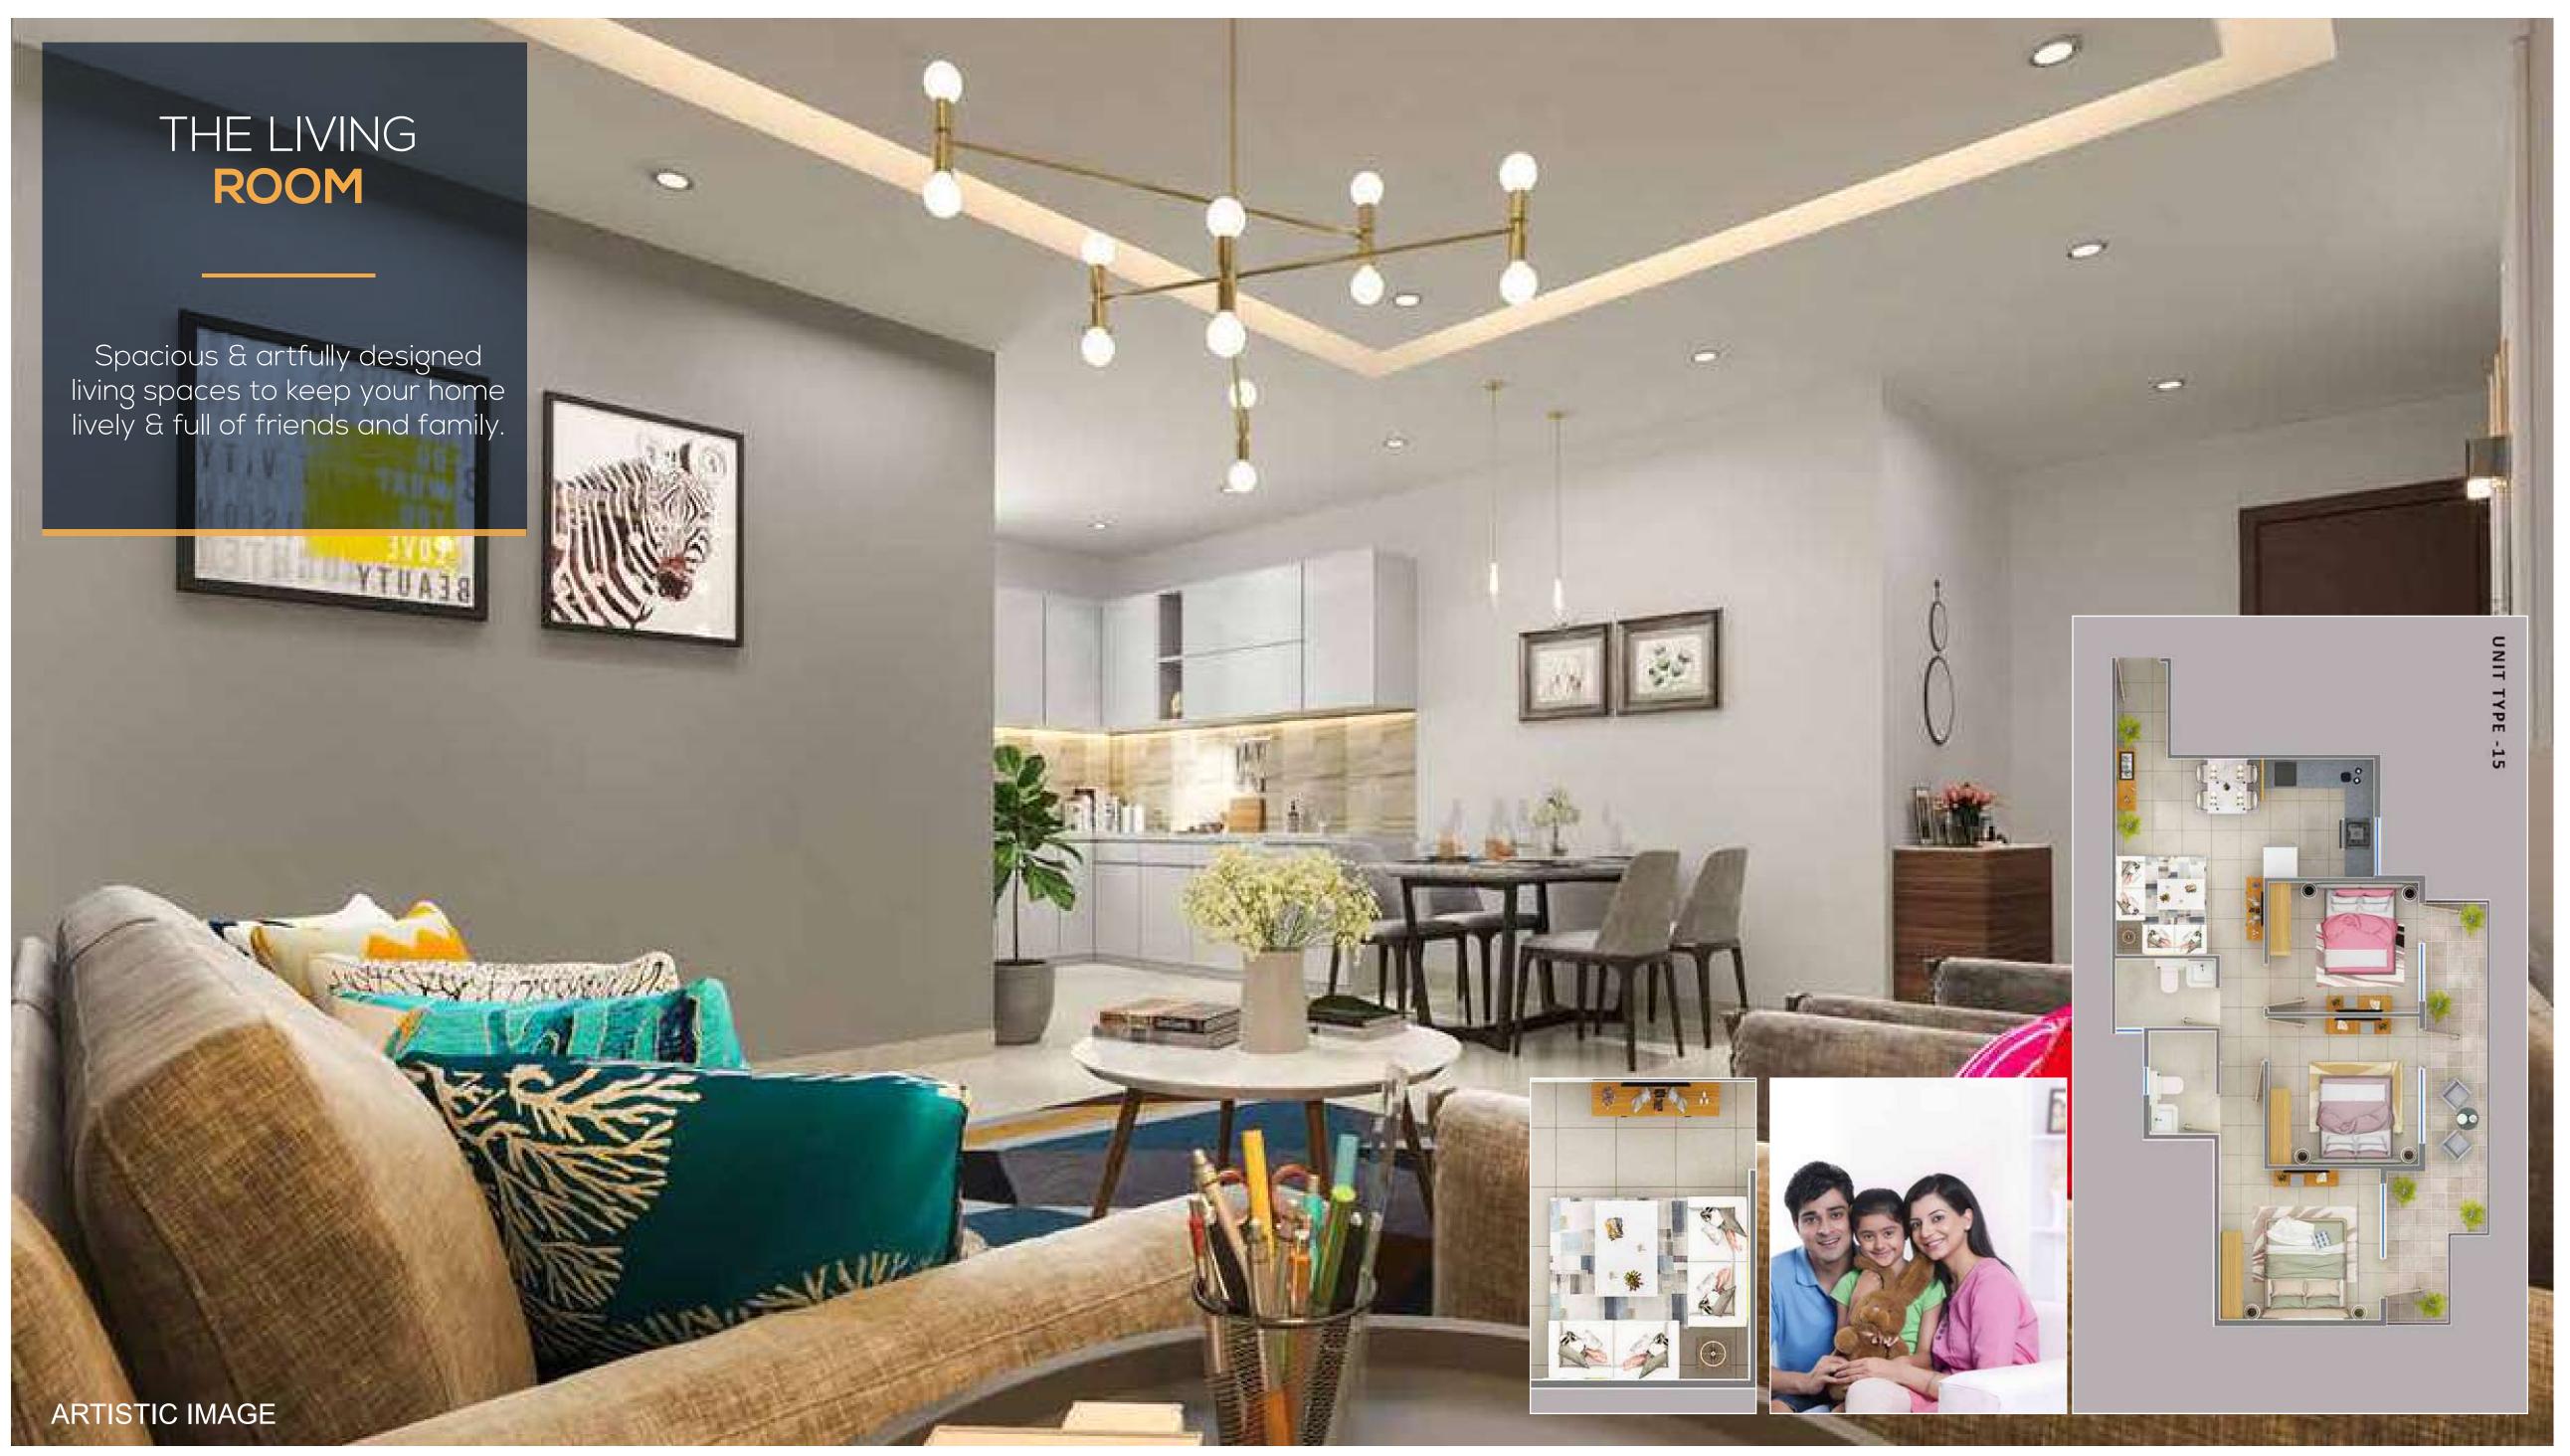

### SPECIFICATIONS

| Structure   |                         | Earthquake resistant RCC framed structure                                                          |
|-------------|-------------------------|----------------------------------------------------------------------------------------------------|
| Wall Finish | External                | Exterior Paint / natural stone Cladding                                                            |
|             | Internal                | Plastic emulsion paint                                                                             |
|             | Ceiling                 | OBD                                                                                                |
| Flooring    | Living/Dining/Bedrooms  | S Vitrified tiles / Imported marble flooring                                                       |
|             | Master Bedroom          | Laminated wooden flooring                                                                          |
|             | Common area / staircase | es Marble                                                                                          |
|             | Balcony & Terraces      | Vitrified anti-skid floor tiles                                                                    |
| Kitchen     |                         | Black granite working counters, SS Sink with RO Unit                                               |
|             |                         | 2' tiles dado above the counter                                                                    |
|             |                         | Modular kitchen with overheads, Hob & Chimney                                                      |
|             |                         | Concealed copper tubing for gas line to nearest balcony                                            |
| Toilets     | Flooring                | Anti-Skid tiles                                                                                    |
|             | Fitting                 | Branded single lever CP fitting (Kohlar/Grohe/Jaguar), Granite counter, Geyser in all bathrooms    |
| Doors       | External                | Anodized/powder coated aluminum frame with glazed shutters                                         |
|             | Internal                | Inside doors: Hard wood frame with European Style door shutters                                    |
|             | Main Door               | Seasoned hard wood frames with moulded European style shutters                                     |
|             |                         | Biometric Lock System at Main Door                                                                 |
|             | Wardrobe                | Premium wardrobes in all bedrooms                                                                  |
| Windows     |                         | Anodized/powder coated aluminum frame with glazed shutters                                         |
| Electrical  |                         | Schindler / Anchor Make light & power points; telephone & TV points in all bedrooms, copper wiring |
|             |                         | (HPL/Finolex /Havels ) in concealed conduits                                                       |
| Power backu | O Company               | 24x7 power backup in common area                                                                   |
| Lift        |                         | High speed Schindler / Kone                                                                        |
| Security    |                         | 24 hours security with Gated access                                                                |