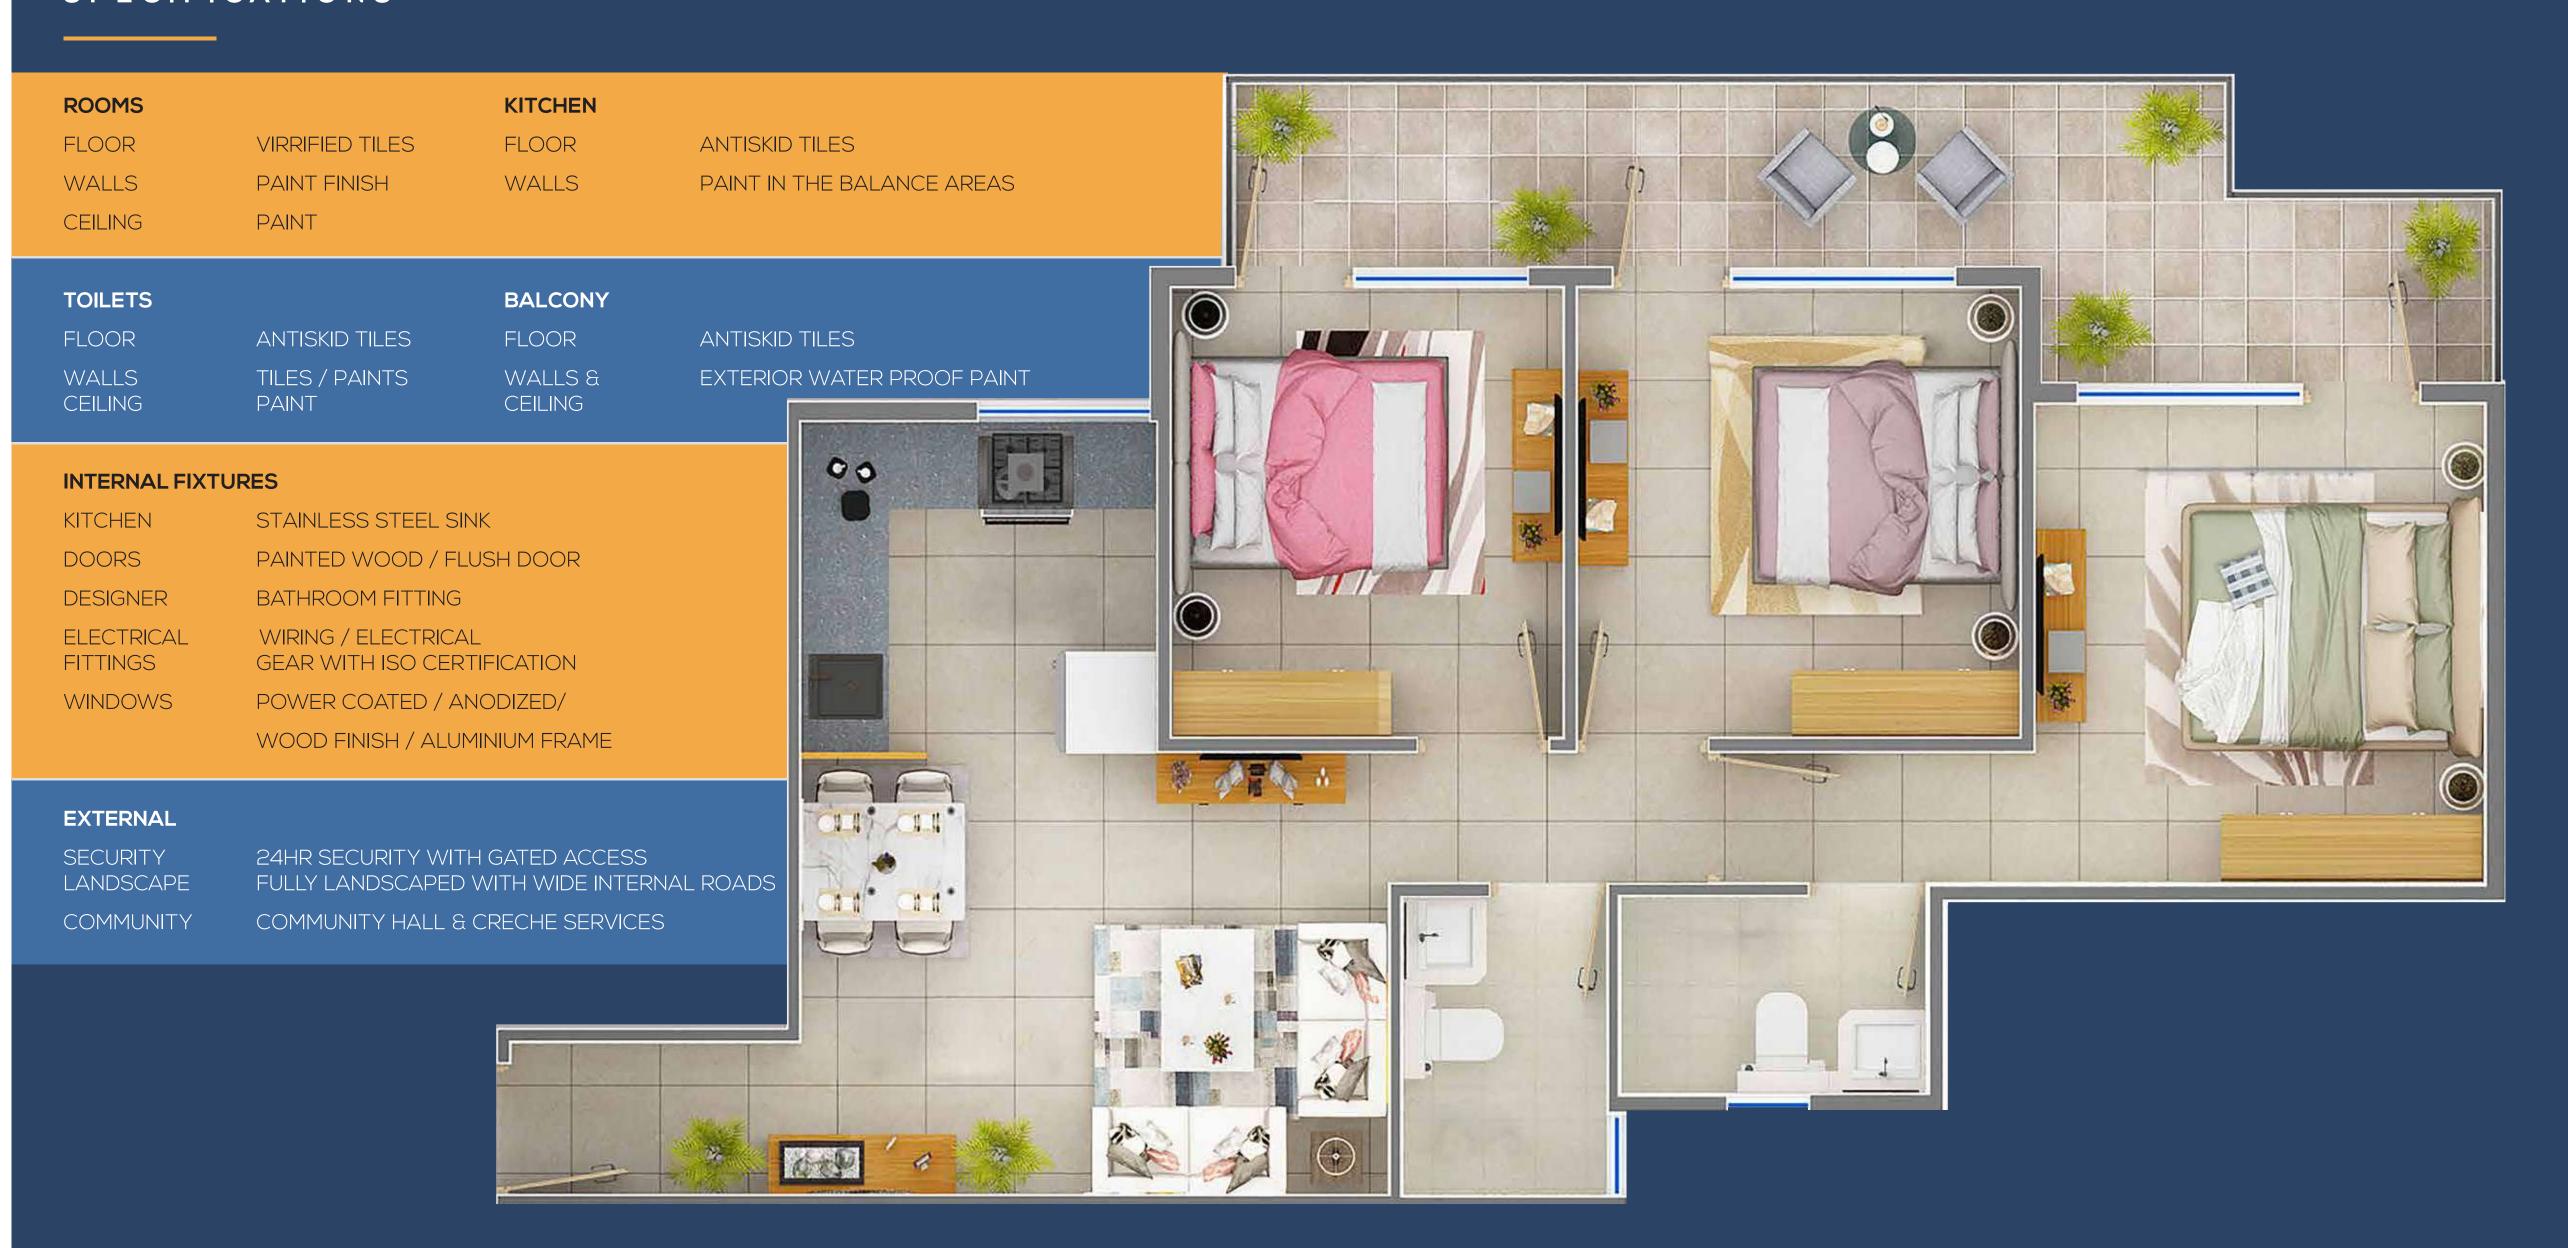

### SPECIFICATIONS

| Structure   |                         | Earthquake resistant RCC framed structure                                                          |
|-------------|-------------------------|----------------------------------------------------------------------------------------------------|
| Wall Finish | External                | Exterior Paint / natural stone Cladding                                                            |
|             | Internal                | Plastic emulsion paint                                                                             |
|             | Ceiling                 | OBD                                                                                                |
| Flooring    | Living/Dining/Bedrooms  | S Vitrified tiles / Imported marble flooring                                                       |
|             | Master Bedroom          | Laminated wooden flooring                                                                          |
|             | Common area / staircase | es Marble                                                                                          |
|             | Balcony & Terraces      | Vitrified anti-skid floor tiles                                                                    |
| Kitchen     |                         | Black granite working counters, SS Sink with RO Unit                                               |
|             |                         | 2' tiles dado above the counter                                                                    |
|             |                         | Modular kitchen with overheads, Hob & Chimney                                                      |
|             |                         | Concealed copper tubing for gas line to nearest balcony                                            |
| Toilets     | Flooring                | Anti-Skid tiles                                                                                    |
|             | Fitting                 | Branded single lever CP fitting (Kohlar/Grohe/Jaguar), Granite counter, Geyser in all bathrooms    |
| Doors       | External                | Anodized/powder coated aluminum frame with glazed shutters                                         |
|             | Internal                | Inside doors: Hard wood frame with European Style door shutters                                    |
|             | Main Door               | Seasoned hard wood frames with moulded European style shutters                                     |
|             |                         | Biometric Lock System at Main Door                                                                 |
|             | Wardrobe                | Premium wardrobes in all bedrooms                                                                  |
| Windows     |                         | Anodized/powder coated aluminum frame with glazed shutters                                         |
| Electrical  |                         | Schindler / Anchor Make light & power points; telephone & TV points in all bedrooms, copper wiring |
|             |                         | (HPL/Finolex /Havels ) in concealed conduits                                                       |
| Power backu | O Company               | 24x7 power backup in common area                                                                   |
| Lift        |                         | High speed Schindler / Kone                                                                        |
| Security    |                         | 24 hours security with Gated access                                                                |

#### SPECIFICATIONS