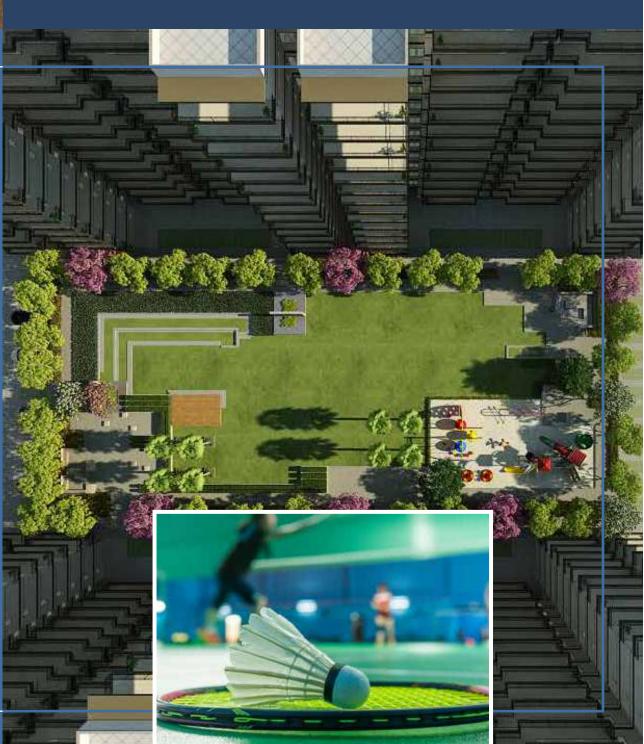

# OPEN GYM

Transform your body & mind cost-free at the open Gym.

Dedicated & secure play areas to keep your kids happy and growing.

Unleash your potential at our dedicated badminton court to keep yourself fit & active.