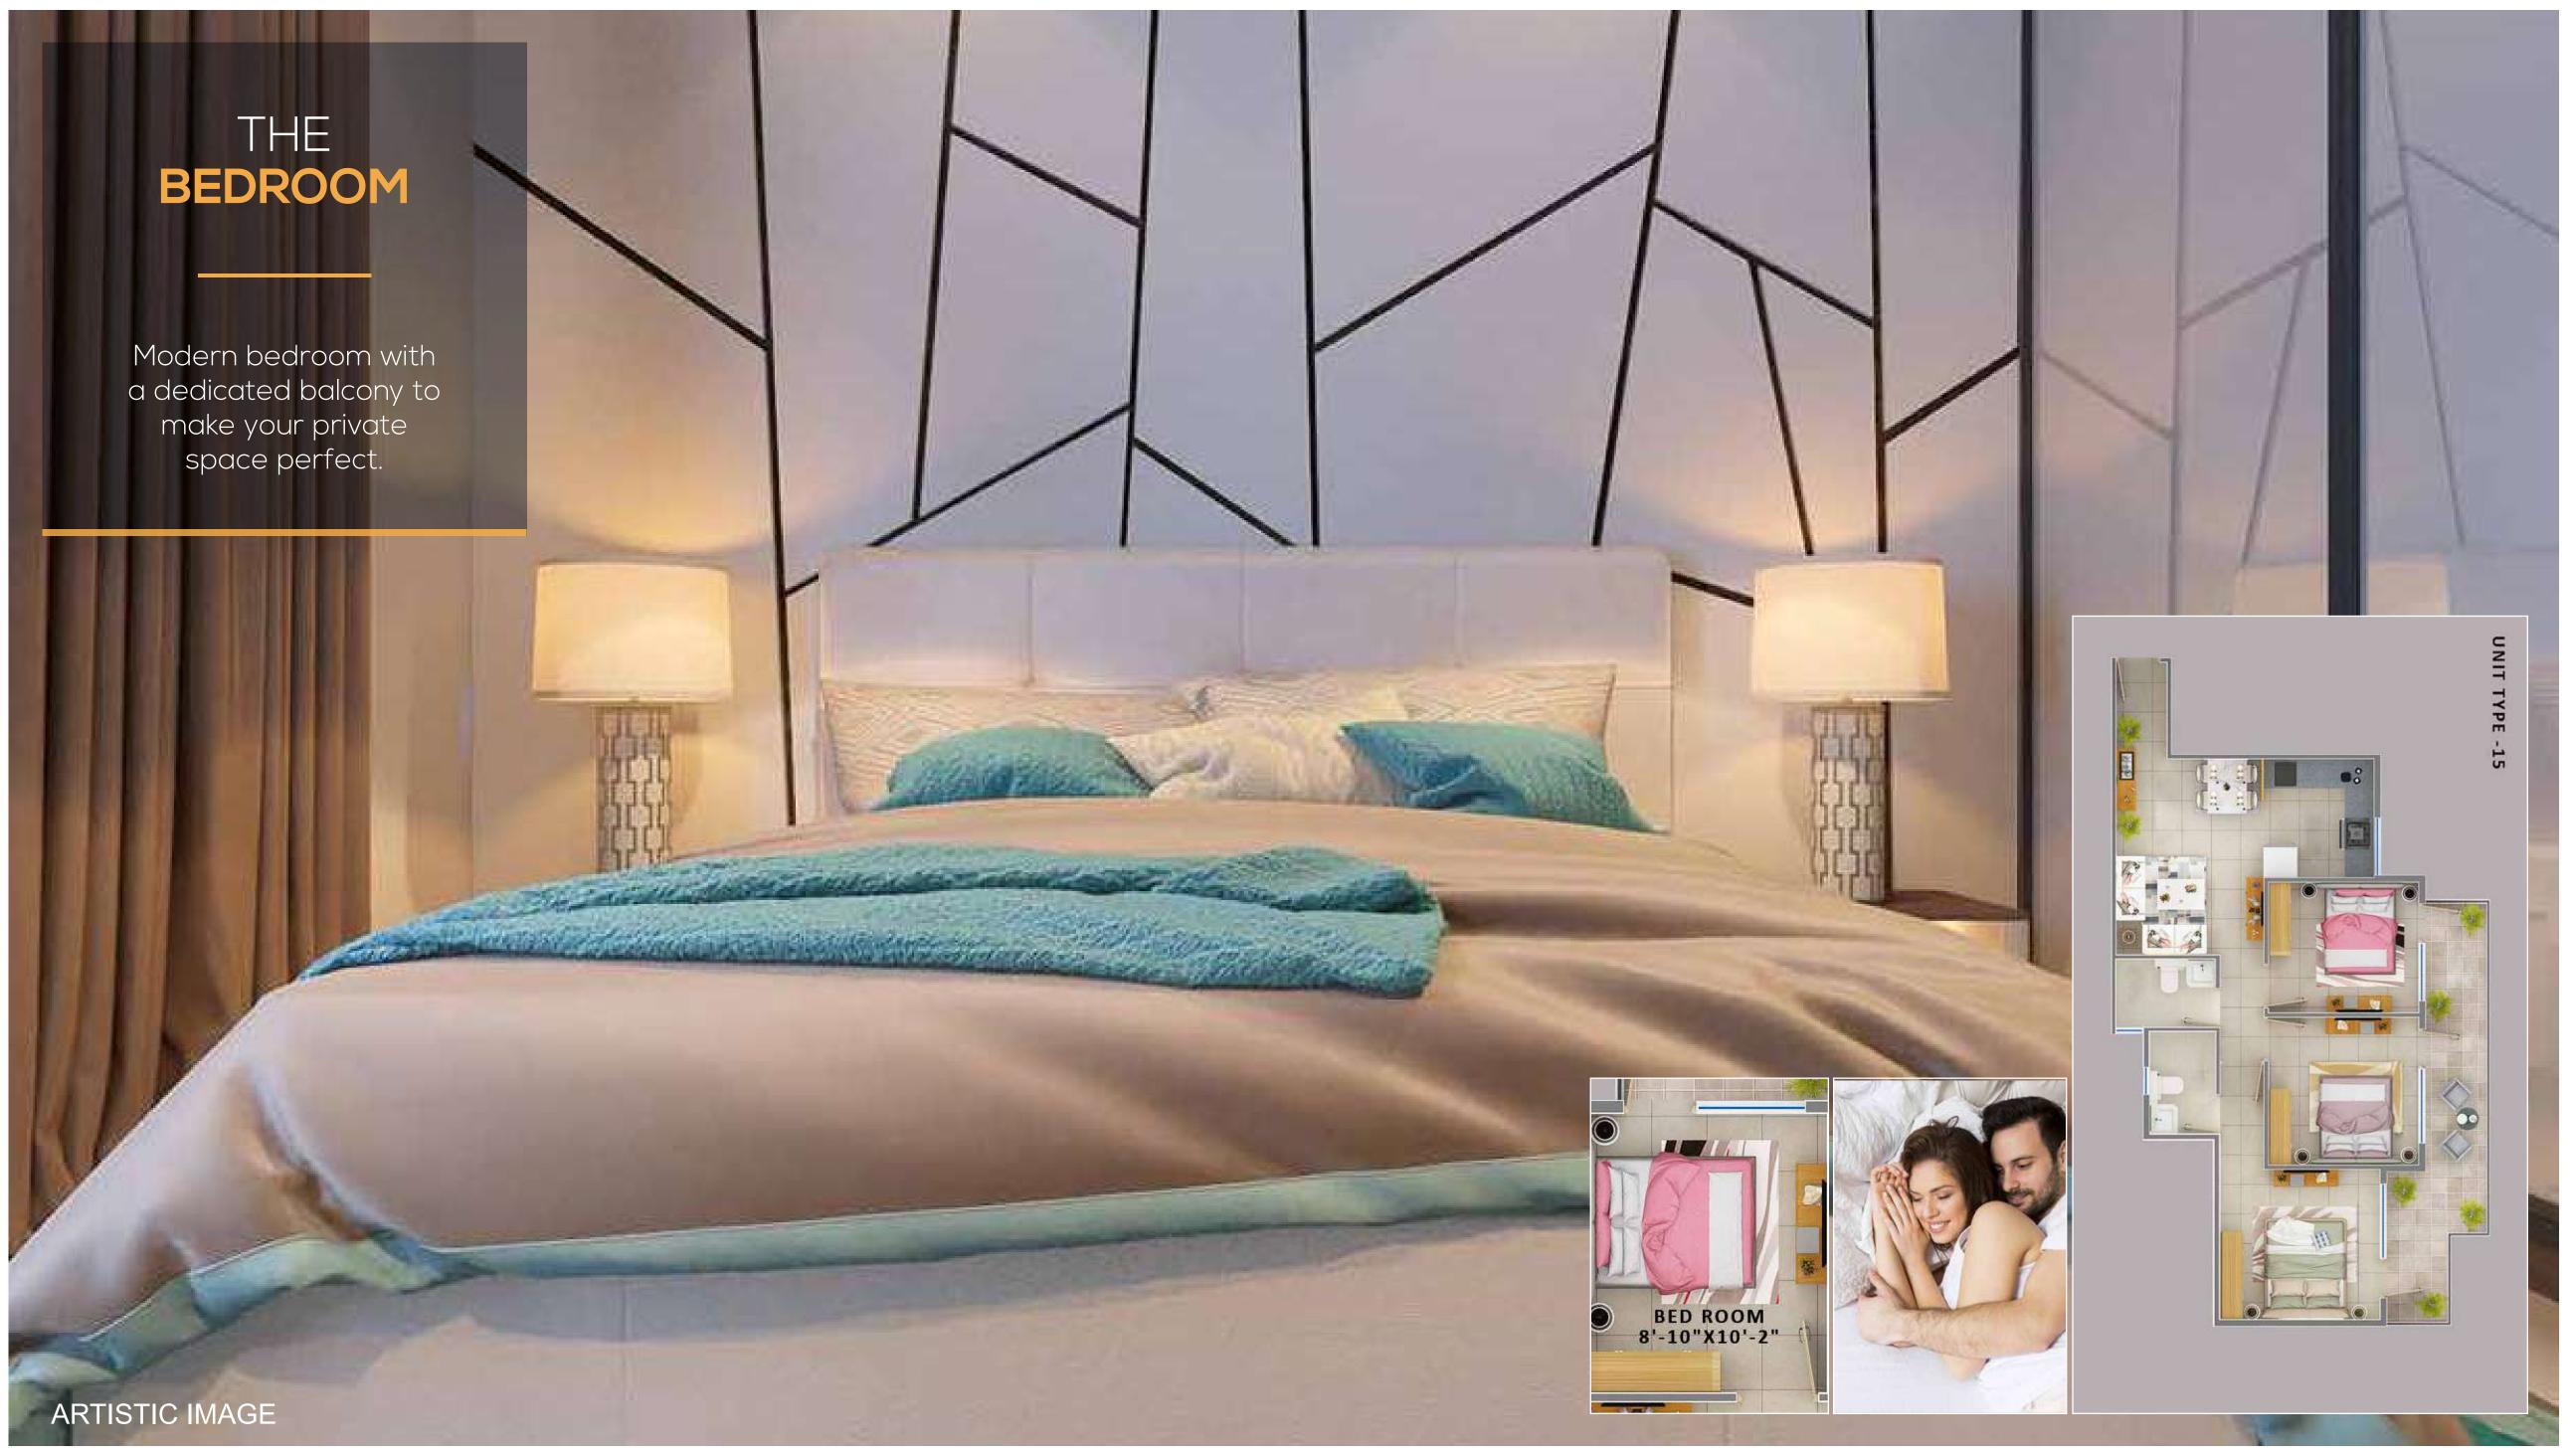

### SPECIFICATIONS

| Structure   |                         | Earthquake resistant RCC framed structure                                                          |
|-------------|-------------------------|----------------------------------------------------------------------------------------------------|
| Wall Finish | External                | Exterior Paint / natural stone Cladding                                                            |
|             | Internal                | Plastic emulsion paint                                                                             |
|             | Ceiling                 | OBD                                                                                                |
| Flooring    | Living/Dining/Bedrooms  | S Vitrified tiles / Imported marble flooring                                                       |
|             | Master Bedroom          | Laminated wooden flooring                                                                          |
|             | Common area / staircase | es Marble                                                                                          |
|             | Balcony & Terraces      | Vitrified anti-skid floor tiles                                                                    |
| Kitchen     |                         | Black granite working counters, SS Sink with RO Unit                                               |
|             |                         | 2' tiles dado above the counter                                                                    |
|             |                         | Modular kitchen with overheads, Hob & Chimney                                                      |
|             |                         | Concealed copper tubing for gas line to nearest balcony                                            |
| Toilets     | Flooring                | Anti-Skid tiles                                                                                    |
|             | Fitting                 | Branded single lever CP fitting (Kohlar/Grohe/Jaguar), Granite counter, Geyser in all bathrooms    |
| Doors       | External                | Anodized/powder coated aluminum frame with glazed shutters                                         |
|             | Internal                | Inside doors: Hard wood frame with European Style door shutters                                    |
|             | Main Door               | Seasoned hard wood frames with moulded European style shutters                                     |
|             |                         | Biometric Lock System at Main Door                                                                 |
|             | Wardrobe                | Premium wardrobes in all bedrooms                                                                  |
| Windows     |                         | Anodized/powder coated aluminum frame with glazed shutters                                         |
| Electrical  |                         | Schindler / Anchor Make light & power points; telephone & TV points in all bedrooms, copper wiring |
|             |                         | (HPL/Finolex /Havels ) in concealed conduits                                                       |
| Power backu | O Company               | 24x7 power backup in common area                                                                   |
| Lift        |                         | High speed Schindler / Kone                                                                        |
| Security    |                         | 24 hours security with Gated access                                                                |